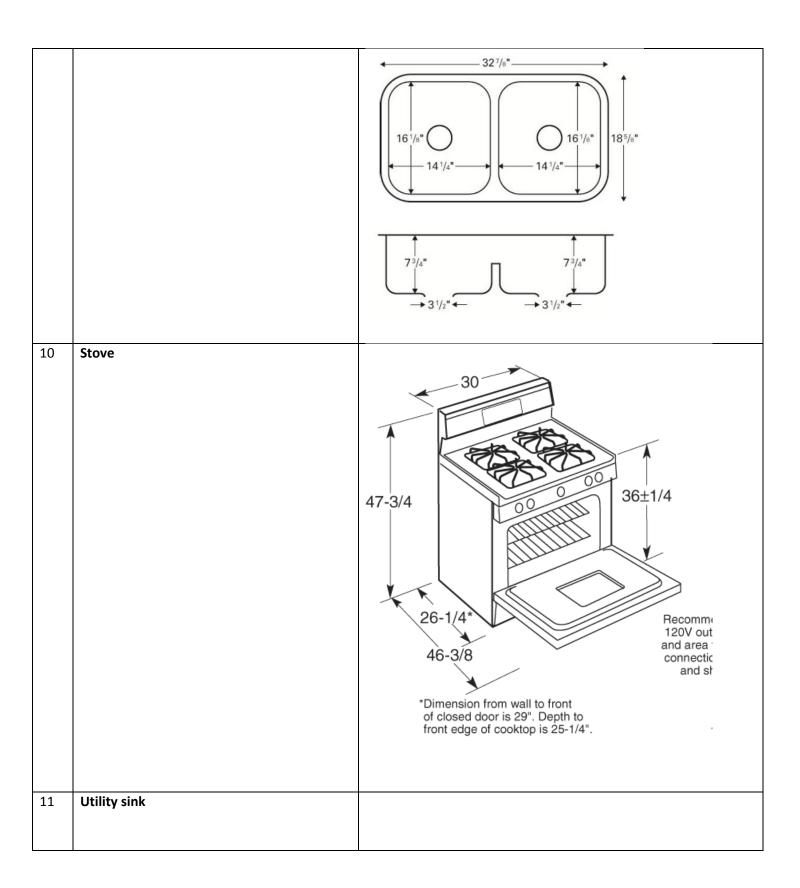

Draw a **BLOCK** (using CAD) to represent each item listed below. Locate actual size of each item on the internet or in the textbook. SET YOUR UNITS TO **ARCHITECTURAL** BEFORE STARTING CAD DRAWINGS.

|   | Items need for FLOOR PLAN                         | Reference Drawing (sketch)     |
|---|---------------------------------------------------|--------------------------------|
| 1 | 18" Door swing (linen closet door)                | 18" wide opening               |
| 2 | 24" Door swing (bathroom door)                    |                                |
|   |                                                   | 24" wide opening               |
| 3 | 30" Door swing (bedroom door)                     |                                |
|   |                                                   | 30" wide opening               |
| 4 | 36" Door swing (exterior door)                    |                                |
|   |                                                   |                                |
|   |                                                   | 36" wide opening               |
| 5 | <b>6' French door</b> (exterior or interior door) | 6' wide opening (2 – 3' doors) |
| 6 | 4' Bifold door (closet)                           | o wide opening (2 - 5 doors)   |
|   | Total accident                                    |                                |
|   |                                                   | 4' wide opening                |
| 7 | 24" Bifold door (closet/linen closet door)        |                                |
| 8 | 24" Pocket door (bathroom door)                   |                                |
| 9 | Double kitchen sink                               |                                |
|   |                                                   |                                |