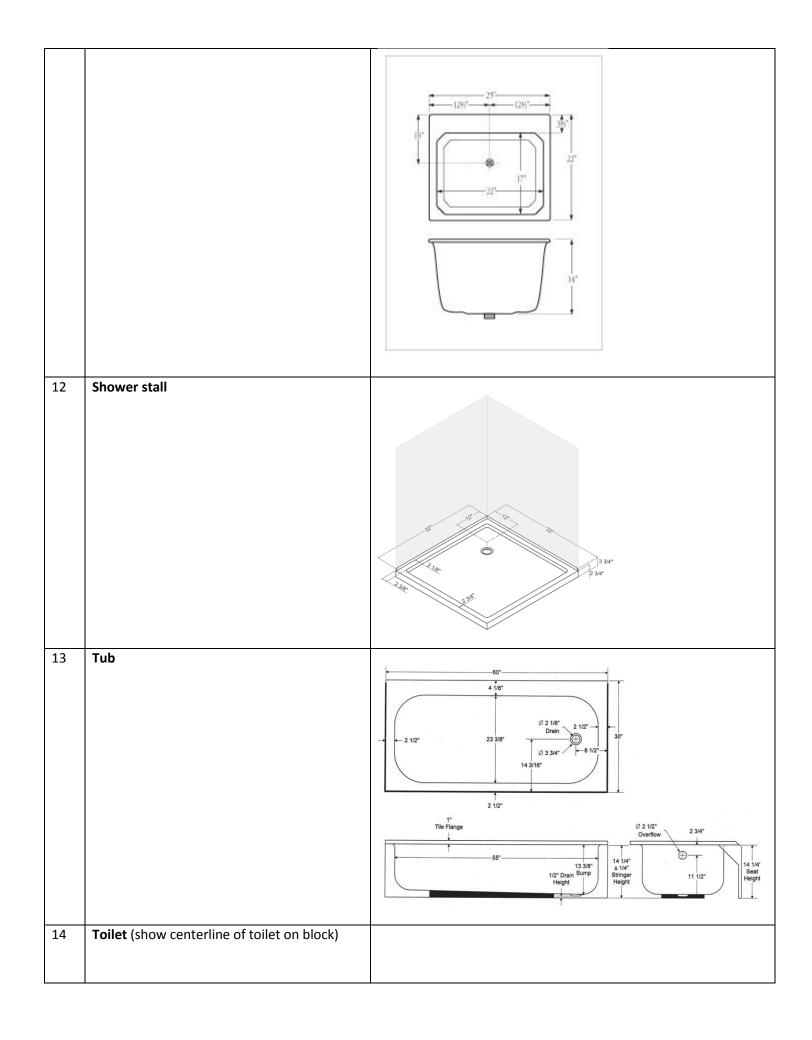

Draw a **BLOCK** (using CAD) to represent each item listed below. Locate actual size of each item on the internet or in the textbook. SET YOUR UNITS TO **ARCHITECTURAL** BEFORE STARTING CAD DRAWINGS.

|   | Items need for FLOOR PLAN                         | Reference Drawing (sketch)     |
|---|---------------------------------------------------|--------------------------------|
| 1 | 18" Door swing (linen closet door)                | 18" wide opening               |
| 2 | 24" Door swing (bathroom door)                    |                                |
|   |                                                   | 24" wide opening               |
| 3 | 30" Door swing (bedroom door)                     |                                |
|   |                                                   | 30" wide opening               |
| 4 | 36" Door swing (exterior door)                    |                                |
|   |                                                   |                                |
|   |                                                   | 36" wide opening               |
| 5 | <b>6' French door</b> (exterior or interior door) | 6' wide opening (2 – 3' doors) |
| 6 | 4' Bifold door (closet)                           | o wide opening (2 - 5 doors)   |
|   | Total accident                                    |                                |
|   |                                                   | 4' wide opening                |
| 7 | 24" Bifold door (closet/linen closet door)        |                                |
| 8 | 24" Pocket door (bathroom door)                   |                                |
| 9 | Double kitchen sink                               |                                |
|   |                                                   |                                |