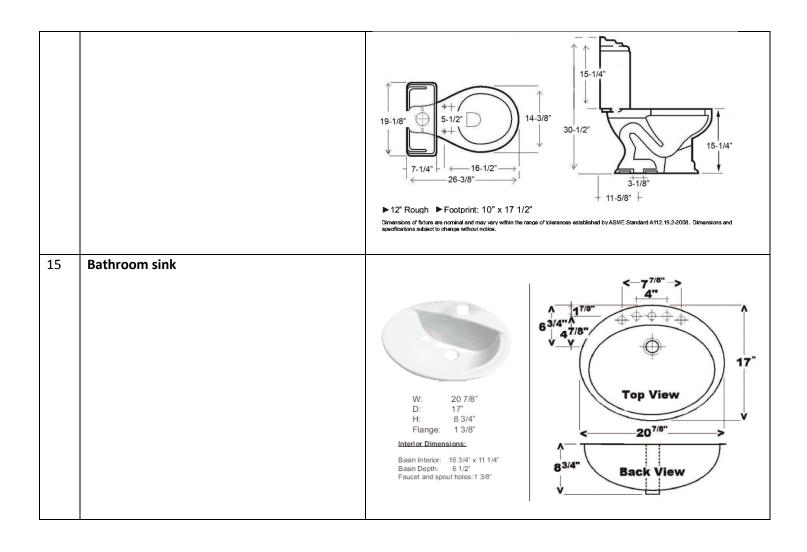

Draw a **BLOCK** (using CAD) to represent each item listed below. Locate actual size of each item on the internet or in the textbook. SET YOUR UNITS TO **ARCHITECTURAL** BEFORE STARTING CAD DRAWINGS.

|   | Items need for FLOOR PLAN                         | Reference Drawing (sketch)     |
|---|---------------------------------------------------|--------------------------------|
| 1 | 18" Door swing (linen closet door)                | 18" wide opening               |
| 2 | 24" Door swing (bathroom door)                    |                                |
|   |                                                   | 24" wide opening               |
| 3 | 30" Door swing (bedroom door)                     |                                |
|   |                                                   | 30" wide opening               |
| 4 | 36" Door swing (exterior door)                    |                                |
|   |                                                   |                                |
|   |                                                   | 36" wide opening               |
| 5 | <b>6' French door</b> (exterior or interior door) | 6' wide opening (2 – 3' doors) |
| 6 | 4' Bifold door (closet)                           | o wide opening (2 - 5 doors)   |
|   | Total accident                                    |                                |
|   |                                                   | 4' wide opening                |
| 7 | 24" Bifold door (closet/linen closet door)        |                                |
| 8 | 24" Pocket door (bathroom door)                   |                                |
| 9 | Double kitchen sink                               |                                |
|   |                                                   |                                |